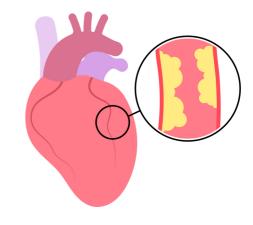

#### What causes a heart attack?

A heart attack or myocardial infarction (MI) occurs when the flow of blood to the heart is severely reduced or blocked.

This deprives the heart muscle of oxygen and can damage or destroy part of it.

Plaque is a deposition of fat, cholesterol, calcium and other substances in the wall of the heart (coronary) arteries.

The process of plaque buildup is called atherosclerosis.

0