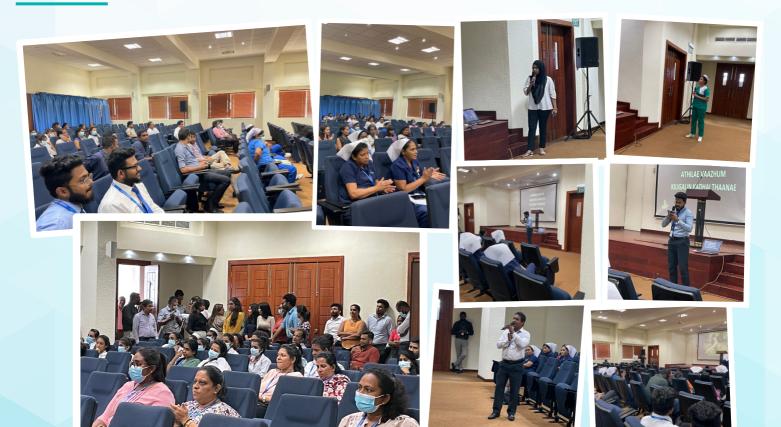

(MI) occurs when the flow of blood to the heart is severely reduced or blocked.

This deprives the heart muscle of oxygen and can damage or destroy part of it.

Plaque is a deposition of fat, cholesterol, calcium and other substances in the wall of the heart (coronary) arteries.

The process of plaque buildup is called atherosclerosis.



0

# What are the warning signs you could be having a heart attack?

- Chest pain or discomfort.
- Heartburn or indigestion.
- Light-headed, sudden dizziness or faint.
- A cold sweat.
- Shortness of breath.
- Women, elderly or diabetic patients may have atypical symptoms such as brief or sharp pain felt in the neck, arm or back, unusual tiredness and nausea or vomiting.



## CAREER DAY AT ICBT







# WOMEN'S DAY MEDICAL CAMP









# KARAOKE NIGHT



# A





Mr. Mohammed Naushad Senior Executive Medical Record Medical Services



Dr. Salome Mithiranesan Assistant Manager-Medical Services Medical Services





Mr. Denver Ragal Physiotherapist Medical Services



Dr. Achini Damsak Pre-Intern -Medical Officer Medical Services



Mr. Kavin Denagamage Business Development Executive (Laboratory) Laboratory Services Department



Ms. Shihara Jayasekara Senior Executive - Call Centre Operations Department



Mr. Ahsan Ameen Manager - Risk & Compliance Supply Chain



Ms. Genukssha Sivaram Marketing Coordinator Business Development

## NDB BANK MEDICAL APRIL EVENTS CAMP



















Look out for our upcoming Avurudu Celebrations!

# ALFRED PLACE WING



6th Lane Cafe is now open on the 1st Floor, Alfred Place Wing